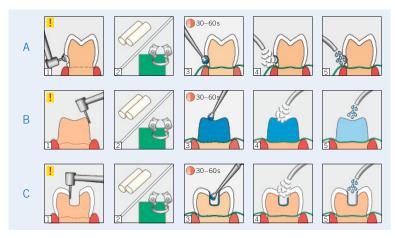

#### How it works

#### Desensitises:

GLUMA is the only desensitiser proven to penetrate exposed dentinal tubuli up to  $200 \, \mu m^1$ . The result is the formation of multiple layers of protein septa that prevent intertubular fluid movements due to osmotic changes.

• Inhibits bacteria growth colonisation:

GLUMA provides a hermetic seal that acts as a microbial barrier, inhibiting bacterial growth colonisation.

Re-wet:

GLUMA resurrects collapsed collagenous fibres, improving the bond strength of many adhesives.