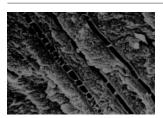

#### Desensitises:

GLUMA is the only desensitiser proven to penetrate exposed dentinal tubuli up to  $200 \, \mu m^1$ . The result is the formation of multiple layers of protein septa that prevent intertubular fluid movements due to osmotic changes.

SEM of GLUMA-induced septa in dentinal tubuli.<sup>1</sup>

SEM magnification of a single GLUMA-induced septum in dentinal tube <sup>1</sup>

Schematic representation of effect.