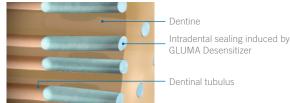

#### Desensitises:

GLUMA is the only desensitiser proven to penetrate exposed dentinal tubuli up to  $200 \, \mu m^1$ . The result is the formation of multiple layers of protein septa that prevent intertubular fluid movements due to osmotic changes.

• Inhibits bacteria growth colonisation:

GLUMA provides a hermetic seal that acts as a microbial barrier, inhibiting bacterial growth colonisation.

Re-wet:

GLUMA resurrects collapsed collagenous fibres, improving the bond strength of many adhesives.

SEM of GLUMA-induced septa in dentinal tubuli.<sup>1</sup>

SEM magnification of a single GLUMA-induced septum in dentinal tube <sup>1</sup>

Schematic representation of effect.