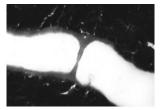

#### Desensitises:

GLUMA is the only desensitiser proven to penetrate exposed dentinal tubuli up to  $200 \, \mu m^1$ . The result is the formation of multiple layers of protein septa that prevent intertubular fluid movements due to osmotic changes.

SEM of GLUMA-induced septa in dentinal tubuli.<sup>1</sup>

SEM magnification of a single GLUMA-induced septum in dentinal tube <sup>1</sup>

Schematic representation of effect.